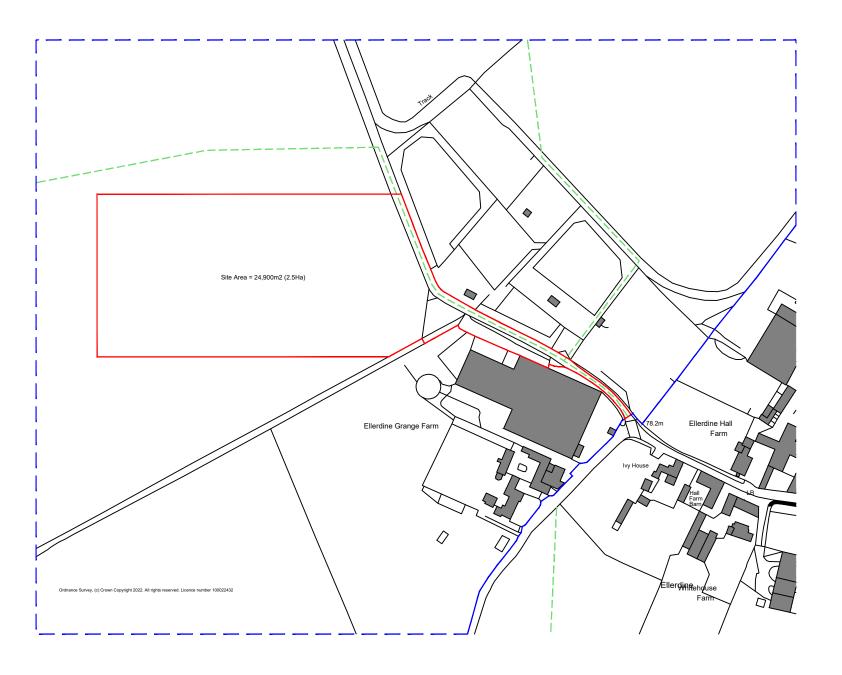

Application Site Boundary
Adjacent Land in Client's Ownership
Public Right of Way

THIS DRAWING IS TO BE READ IN CONJUNCTION WITH ALL RELATED DRAWINGS. ALL DIMENSIONS MUST BE CHECKED AND VERIFIED ON SITE BEFORE COMMENCING ANY WORK OR PRODUCING SHOP DRAWINGS. THE ORIGINATOR SHOULD BE NOTIFIED IMMEDIATELY OF ANY DISCREPANCY. THIS DRAWING IS COPYRIGHT AND REMAINS THE PROPERTY ROGER PARRY & PARTNERS.

## Residential - Agricultural - Commerical

| / Treelactical /tgricultural Commence |                                                                 |      |            |  |  |  |
|---------------------------------------|-----------------------------------------------------------------|------|------------|--|--|--|
| Project                               | Proposed Egg Laying Unit                                        |      |            |  |  |  |
| Drawing Title                         | Location Plan                                                   |      |            |  |  |  |
| Location                              | Oaklands Eggs, Ellerdine Grange, Ellerdine, Shropshire, TF6 6QR |      |            |  |  |  |
| Client                                | J A & O Griffiths                                               |      |            |  |  |  |
| Scale                                 | 1:2500 @ A3                                                     |      |            |  |  |  |
| Drawing No                            | 76993 / RJC / 001                                               | Rev  | -          |  |  |  |
| Drawn By                              | NB                                                              | Date | 2022/10/26 |  |  |  |